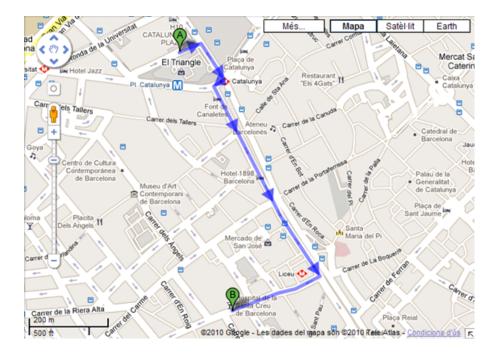

# THURSDAY 30th JUNE, 19h.: VISIT TO THE NATIONAL LIBRARY OF CATALONIA

Biblioteca de Catalunya Carrer Hospital, 56 Balmes 142-146 08001 Barcelona

Telephone: (+34) 93 270 23 00

Distance from the hotel to the National Library of Catalonia: 25 minutes on foot (see map below).

#### Metro:

Line 3 (green) from Diagonal (in the direction of Zona Universitaria) to Liceu (3 stops). From Liceu station to the City Hall is 15 mins. on foot (see map below).

top