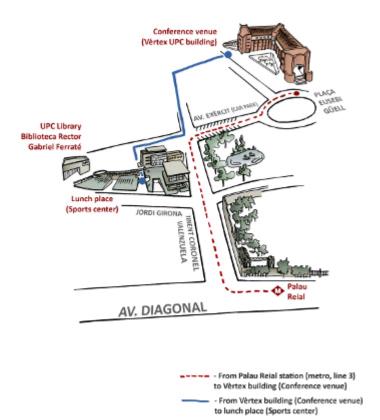

# **CONFERENCE VENUE: 29th JUNE – 1st JULY**

Vèrtex Building Plaça Eusebi Güell, 6 Balmes 142-146 08034 Barcelona

Telephone: (+34) 93 401 62 00

Distance from the hotel to the Vèrtex Building: 40 minutes.

Metro: Plaça Catalunya - Palau Reial: (25 mins.)

Line 3 (green) from Plaça Catalunya (in the direction of Zona Universitaria) to Palau Reial (11 stops). From Palau Reial station to Vèrtex Building is 15 mins. on foot (see map below).