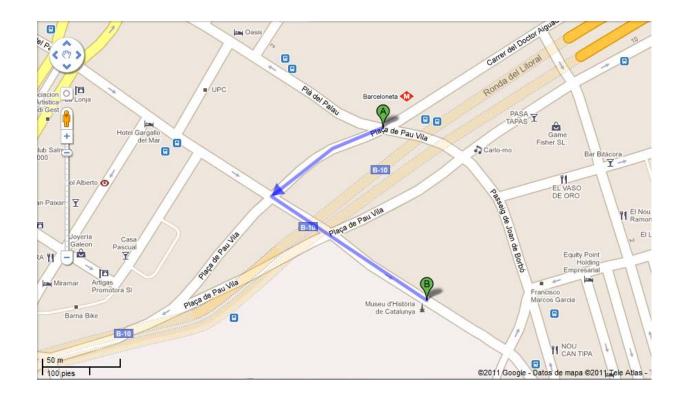

# FRIDAY 1st JULY, 19h.: RECEPTION AT THE MUSEUM OF THE HISTORY OF CATALONIA

Museu d'Història de Catalunya Pl. de Pau Vila, 3 (Palau de Mar) 08003 Barcelona

Distance from the hotel to the Museum of the History of Catalonia: 15 minutes.

### Metro:

Line 4 (yellow) from Passeig de Gràcia (in the direction of La Pau) to Barceloneta (3 stops). From Barceloneta station to the Museum is 5 mins. on foot (see map below).