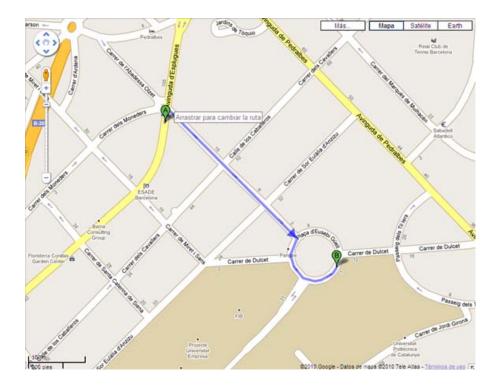

#### Route A: Bus (25 mins.)

Bus line 22: Plaça Catalunya-Av.Esplugues*(20 minutes)* Bus line 22 from Passeig de la Bonanova-Escoles Pies (in the direction of Av. Esplugues) to Esplugues-Abadessa Olzet (5 stops). From the Esplugues-Abadessa Olzet bus stop to Vèrtex Building is 10 mins. on foot (see map below).

Route B: On foot (25 mins.) From the hotel to the Vertex Building: 30 minutes on foot (see map below).

📥 top

THURSDAY 30th JUNE, 19h.: VISIT TO THE NATIONAL