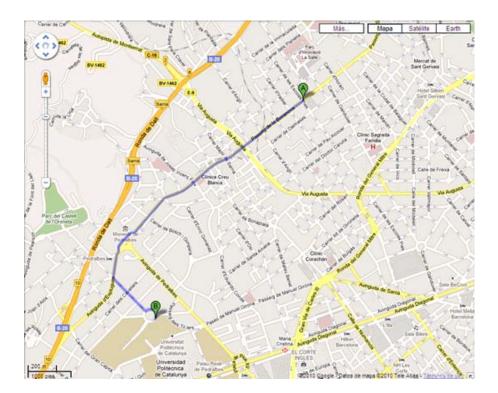

## LIBRARY OF CATALONIA

Biblioteca de Catalunya Carrer Hospital, 56 Balmes 142-146 08001 Barcelona *Telephone:* (+34) 93 270 23 00

Distance from the hotel to the National Library of Catalonia: 45 minutes.

Rail: Line S1 from Sarria station (in the direction to Placa Catalunya) to Placa Catalunya station (4 stops). From Plaça Catalunya station to the City Hall is 20 mins. on foot (see map below).

📥 top