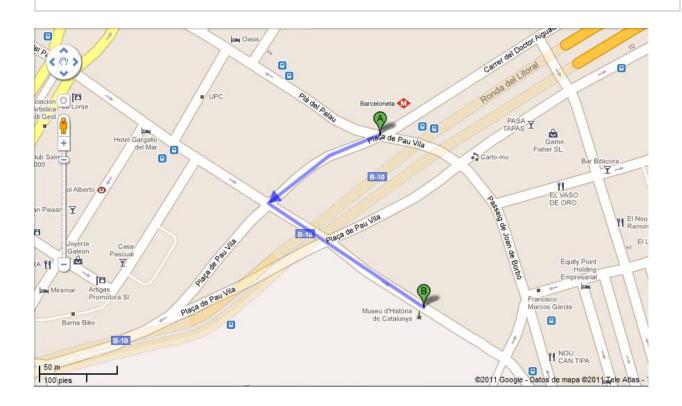

# FRIDAY 1st JULY, 19h.: RECEPTION AT THE MUSEUM OF THE HISTORY OF CATALONIA

Museu d'Història de Catalunya Pl. de Pau Vila, 3 (Palau de Mar) 08003 Barcelona

Distance from the hotel to the Museum of the History of Catalonia: 40 minutes.

#### Rail:

Line S1 from Sarrià station (in the direction of Plaça Catalunya) to Plaça Catalunya station (4 stops). Walk to Plaça Urquinaona. Line 4 (yellow) from Plaça Urquinaona (in the direction of La Pau) to Barceloneta (2 stops). From Barceloneta station to the Museum is 5 mins. on foot (see map below).