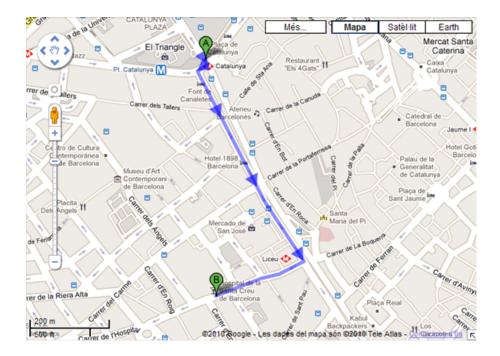

Rail: Line S1 from Sarria station (in the direction to Placa Catalunya) to Placa Catalunya station (4 stops). From Plaça Catalunya station to the City Hall is 20 mins. on foot (see map below).

📥 top