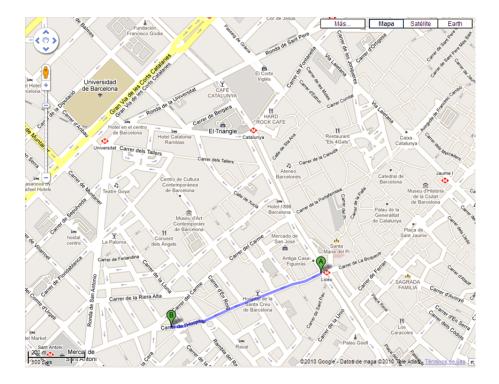

| Metro:              |                                                                                      |
|---------------------|--------------------------------------------------------------------------------------|
| Line 3 (<br>stops). | (green) from Diagonal (in the direction of Zona Universitària) to Liceu (3           |
| From L<br>map be    | iceu station to the National Library of Catalonia is 10 mins. on foot (see<br>elow). |