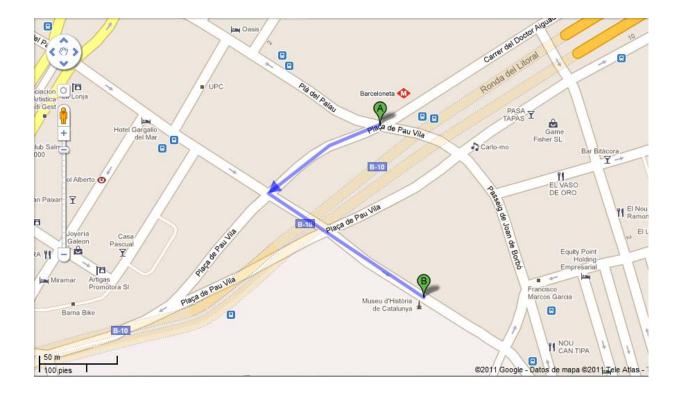

#### Metro:

Line 4 (yellow) from Passeig de Gràcia (in the direction of La Pau) to Barceloneta (3 stops). From Barceloneta station to the Museum is 5 mins. on foot (see map below).

📥 top