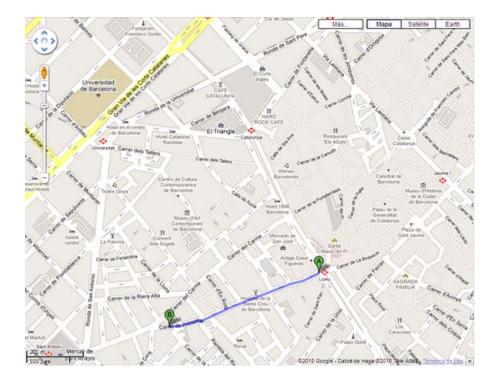

# THURSDAY 30th JUNE, 19h.: VISIT TO THE NATIONAL LIBRARY OF CATALONIA

Biblioteca de Catalunya Carrer Hospital, 56 Balmes 142-146 08001 Barcelona

Telephone: (+34) 93 270 23 00

Distance from the hotel to the National Library of Catalonia: 45 minutes.

#### Metro:

Line 3 (green) from Maria Cristina (in the direction of Trinitat Nova) to Liceu (9 stops). From Liceu station to the City Hall is 10 mins. on foot (see map below).

\_\_\_ top