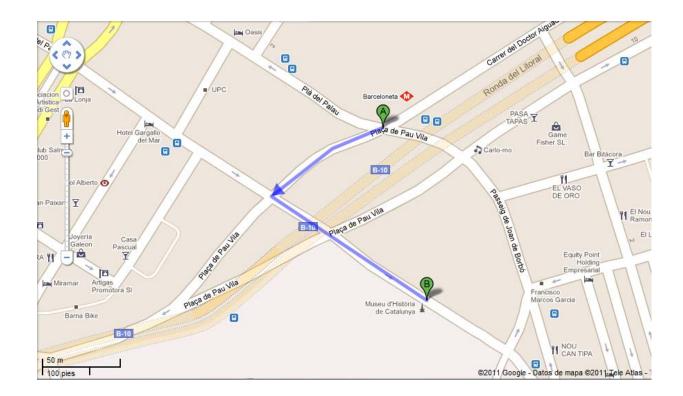

## FRIDAY 1st JULY, 19h.: RECEPTION AT THE MUSEUM OF THE HISTORY OF CATALONIA

Museu d'Història de Catalunya Pl. de Pau Vila, 3 (Palau de Mar) 08003 Barcelona

Distance from the hotel to the Museum of the History of Catalonia: 35 minutes.

#### Metro:

Line 3 (green) from Maria Cristina (in the direction of Trinitat Nova) to Passeig de Gràcia (7 stops). Change the green line for the yellow one. Line 4 (yellow) from Passeig de Gràcia (in the direction of La Pau) to Barceloneta (3 stops). From Barceloneta station to the Museum is 5 mins. on foot (see map below).