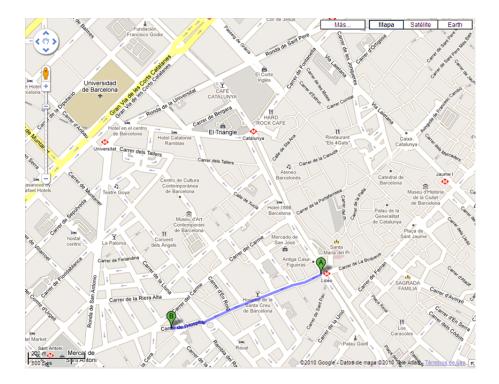

# THURSDAY 30th JUNE, 19h.: VISIT TO THE NATIONAL LIBRARY OF CATALONIA

Biblioteca de Catalunya Carrer Hospital, 56 Balmes 142-146 08001 Barcelona *Telephone:* (+34) 93 270 23 00

Distance from the hotel to the National Library of Catalonia: 45 minutes.

#### Metro:

Line 3 (green) from Maria Cristina (in the direction of Trinitat Nova) to Liceu (9 stops). From Liceu station to the City Hall is 10 mins. on foot (see map below).

📥 top