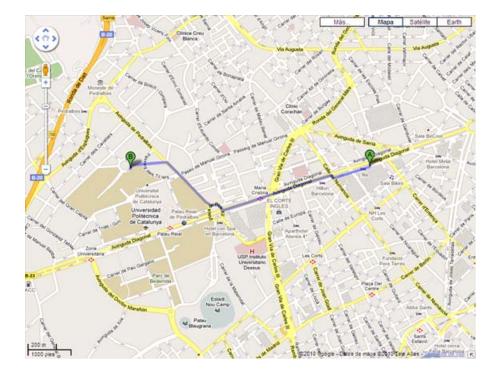

## **CONFERENCE VENUE: 29th JUNE – 1st JULY**

Vèrtex Building Plaça Eusebi Güell, 6 Balmes 142-146 08034 Barcelona *Telephone:* (+34) 93 401 62 00

Distance from the hotel to the Vertex Building: 40 minutes.

#### Route A: Bus (25 mins.)

Bus line 7: Diagonal Mar-Zona Universitaria: *(15 mins.)* Bus line 7 from Illa Diagonal (in the direction of Zona Universitària) to Palau Reial (4 stops). From the bus stop Palau Reial to Vèrtex Building is 10 mins. on foot (see map below).

### Route B: On foot (25 mins.)

From the hotel to the Vèrtex Building: 30 minutes on foot (see map below).

📥 top