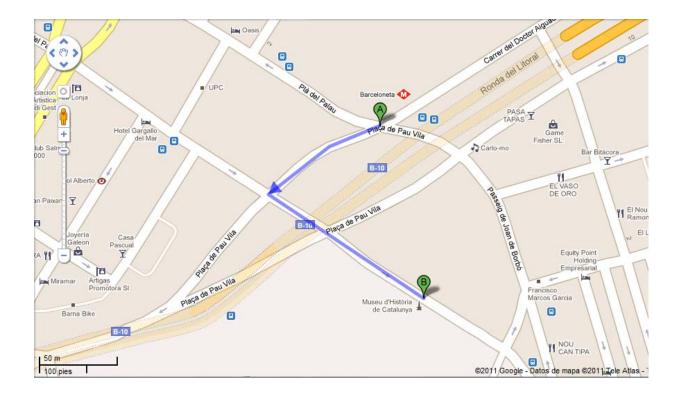

## FRIDAY 1st JULY, 19h.: RECEPTION AT THE MUSEUM OF THE HISTORY OF CATALONIA

*Museu d'Història de Catalunya Pl. de Pau Vila, 3 (Palau de Mar) 08003 Barcelona* 

Distance from the hotel to the Museum of the History of Catalonia: 40 minutes.

Metro:

Line 3 (green) from Maria Cristina (in the direction of Trinitat Nova) to Passeig de Gràcia (7 stops). Change the green line for the yellow one. Line 4 (yellow) from Passeig de Gràcia (in the direction of La Pau) to Barceloneta (3 stops). From Barceloneta station to the Museum is 5 mins. on foot (see map below).