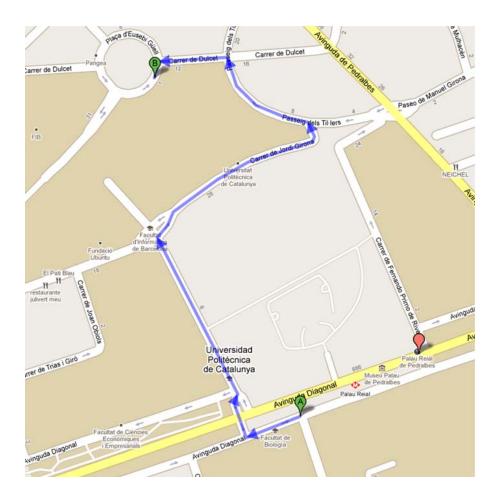

#### Route A: Bus (25 mins.)

Bus line 7: Diagonal Mar-Zona Universitaria: *(15 mins.)* Bus line 7 from Illa Diagonal (in the direction of Zona Universitària) to Palau Reial (4 stops). From the bus stop Palau Reial to Vèrtex Building is 10 mins. on foot (see map below).

### Route B: On foot (25 mins.)

From the hotel to the Vèrtex Building: 30 minutes on foot (see map below).

📥 top