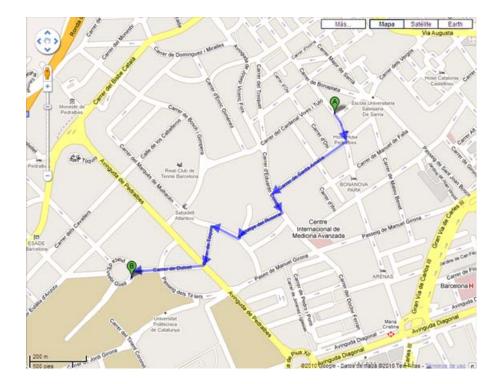

### **CONFERENCE VENUE: 29th JUNE – 1st JULY**

Vèrtex Building Plaça Eusebi Güell, 6 Balmes 142-146 08034 Barcelona *Telephone:* (+34) 93 401 62 00

Distance from the hotel to the Vertex Building: 25 minutes on foot (see map below).