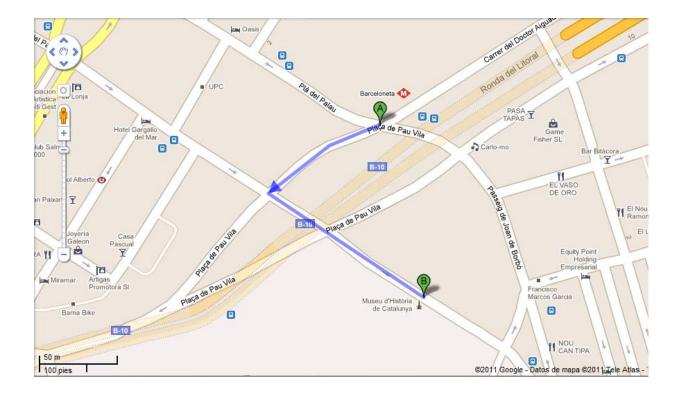

# FRIDAY 1st JULY, 19h.: RECEPTION AT THE MUSEUM OF THE HISTORY OF CATALONIA

Museu d'Història de Catalunya Pl. de Pau Vila, 3 (Palau de Mar) 08003 Barcelona

Distance from the hotel to the Museum of the History of Catalonia: 35 minutes.

#### Metro:

Line 3 (green) from Maria Cristina (in the direction of Trinitat Nova) to Passeig de Gràcia (7 stops). Change the green line for the yellow one. Line 4 (yellow) from Passeig de Gràcia (in the direction of La Pau) to Barceloneta (3 stops). From Barceloneta station to the Museum is 5 mins. on foot (see map below).