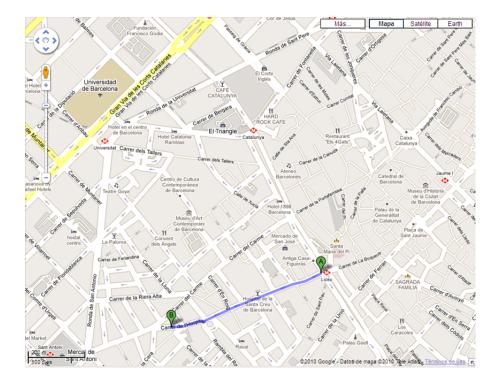

# THURSDAY 30th JUNE, 19h.: VISIT TO THE NATIONAL LIBRARY OF CATALONIA

Biblioteca de Catalunya Carrer Hospital, 56 Balmes 142-146 08001 Barcelona *Telephone:* (+34) 93 270 23 00

Distance from the hotel to the National Library of Catalonia: 45 minutes.

#### Metro:

Line 3 (green) from Maria Cristina (in the direction of Trinitat Nova) to Liceu (9 stops). From Liceu station to the City Hall is 10 mins. on foot (see map below).

📥 top